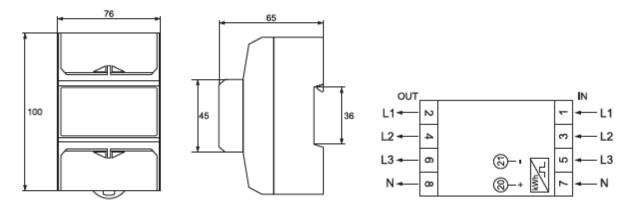

#### **Dimensions and schemes**

| Туре        | Measuring<br>range | Number<br>of tariffs | Meter<br>constant<br>(imp/kWh) | Voltage<br>(V) | Packing<br>/ Box<br>(pcs) | Catalogue<br>number |
|-------------|--------------------|----------------------|--------------------------------|----------------|---------------------------|---------------------|
| DDS – 3Y-80 | 20 (80)            | 1                    | 800                            | 3X230/400      | 1/45                      | 50380               |