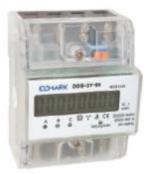

## DIN Rail Mounted KWH Meter – DDS-3Y-80

### Description

Electronic kWh meters intended for DIN rail mounting and active energy measurement. Meters are suitable for home and commercial applications. They perform direct measurement of the real consumption of electric power and the results are shown on the LCD display. The system doesn't need any additional adjustment or calibration.

#### **Technical data**

- Direct power consumption measurement: up to 20(80)A, 50/60Hz
- Automatic temperature compensation
- LED indicator for phase voltage
- Indication for wrong cable connection
- Indication for wrong measurement
- Precision class: 1
- Number of tariffs: 1
- Meter constant: 800 (imp/kWh)